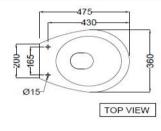

## TECHNICAL DRAWING

| Product Dimension          | 360x475x395 mm | FEATURES                                                                                                    |  |
|----------------------------|----------------|-------------------------------------------------------------------------------------------------------------|--|
| Product Weight             | 12.0 Kg        | Packed with Accessories, Slim seat cover, Anti germ glaze, Trap glaze, Trap glaze, Dual Flushing - 3/6 LPF. |  |
| ACCESSORIES INCLUDED       |                |                                                                                                             |  |
| PP Normal Close Seat cover |                | ECS-WHT-109N                                                                                                |  |
| Floor fixing screw         |                | ZPS-SNS-FB01                                                                                                |  |
| ACCESSORIES EXCLUDED       |                |                                                                                                             |  |
| Wall Hung Cistern          |                | WHE-WHT-183L                                                                                                |  |
| CERTIFICATION              |                |                                                                                                             |  |

## All technical dimensions are in accordance to Bureau of Indian Standards

DISCLAIMER: Our every effort has been made to ensure factual accuracy, the information presented subject to changes due to requirements in different sites, markets and/or countries. All dimensions are in mm (Tolerance ± 5 MM). Jaquar reserves the right to make the necessary amendments at any time without prior notice.