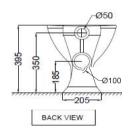

#### PRODUCT DETAILS

|  | Manufacturer :     | Essco                                            | Туре:     | EWC P-Trap               |
|--|--------------------|--------------------------------------------------|-----------|--------------------------|
|  | Colour:            | White                                            | Outlet    | Horizontal               |
|  | Technical Details: | Internal diameter of inlet hole dia. Ø 50 ± 3 mm | Material: | Ceramic - Vitreous China |
|  |                    |                                                  |           |                          |

External diameter of outlet hole dia. Ø 100 ± 5 mm

Vertical distance between the Floor and the centre line of the inlet hole ≤ 350 mm

## All technical dimensions are in accordance to Bureau of Indian Standards

DISCLAIMER: Our every effort has been made to ensure factual accuracy, the information presented subject to changes due to requirements in different sites, markets and/or countries. All dimensions are in mm (Tolerance ± 5 MM). Jaquar reserves the right to make the necessary amendments at any time without prior notice.