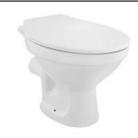

-551PNPP

#### SPECIFICATION DATA SHEET

#### PRODUCT DETAILS

|  | Manufacturer :     | Essco                                            | Туре:     | EWC P-Trap               |
|--|--------------------|--------------------------------------------------|-----------|--------------------------|
|  | Colour:            | White                                            | Outlet    | Horizontal               |
|  | Technical Details: | Internal diameter of inlet hole dia. Ø 50 ± 3 mm | Material: | Ceramic - Vitreous China |
|  |                    |                                                  |           |                          |

External diameter of outlet hole dia. Ø 100 ± 5 mm

Vertical distance between the Floor and the centre line of the inlet hole ≤ 350 mm

#### PRODUCT IMAGE



## TECHNICAL DRAWING







| Product Dimension          | 360x475x395 mm | FEATURES                                                                                                    |  |
|----------------------------|----------------|-------------------------------------------------------------------------------------------------------------|--|
| Product Weight             | 12.0 Kg        | Packed with Accessories, Slim seat cover, Anti germ glaze, Trap glaze, Trap glaze, Dual Flushing - 3/6 LPF. |  |
| ACCESSORIES INCLUDED       |                |                                                                                                             |  |
| PP Normal Close Seat cover |                | ECS-WHT-109N