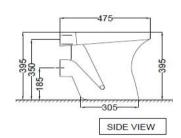

## TECHNICAL DRAWING

| Product Dimension          | 360x475x395 mm | FEATURES                                                                                                    |  |
|----------------------------|----------------|-------------------------------------------------------------------------------------------------------------|--|
| Product Weight             | 12.0 Kg        | Packed with Accessories, Slim seat cover, Anti germ glaze, Trap glaze, Trap glaze, Dual Flushing - 3/6 LPF. |  |
| ACCESSORIES INCLUDED       |                |                                                                                                             |  |
| PP Normal Close Seat cover |                | ECS-WHT-109N                                                                                                |  |
| Floor fixing screw         |                | ZPS-SNS-FB01                                                                                                |  |
| ACCESSORIES EXCLUDED       |                |                                                                                                             |  |
| Wall Hung Cistern          |                | WHE-WHT-183L                                                                                                |  |
| CERTIFICATION              |                |                                                                                                             |  |

## All technical dimensions are in accordance to Bureau of Indian Standards

DISCLAIMER: Our every effort has been made to ensure factual accuracy, the information presented subject to changes due to requirements in different sites, markets and/or countries. All dimensions are in mm (Tolerance ± 5 MM). Jaquar reserves the right to make the necessary amendments at any time without prior notice.